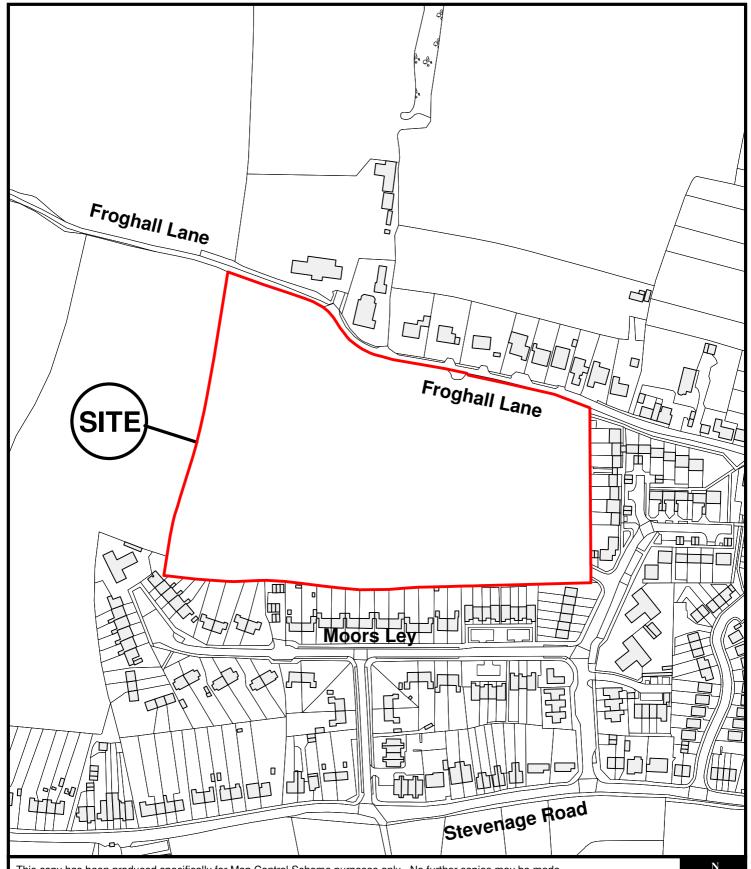

East Herts Council Wallfields Pegs Lane Hertford SG13 8EQ

Tel: 01279 655261

Address: Walkern S73 (Tenure), Land South Of Froghall Lane, Walkern

Hertfordshire

Reference: 3/19/2227/VAR

Scale: 1:2500

O.S Sheet: TL2826